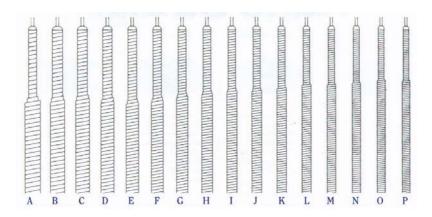

## **Ordering of Piano Strings**

Please send a paper rubbing and a sample of the first and last string of each section. Alternatively, use the chart below to specify the strings needed. Please quote chart letter or number for overall thickness of copper covering together with dimensions a A,B and C (see diagram).

# **Piano Covered String Ordering Chart**

Double Covered Strings A to P