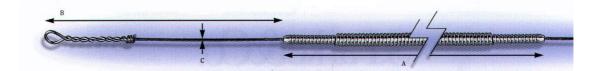

## **Ordering of Piano Strings**

Please send a paper rubbing and a sample of the first and last string of each section. Alternatively, use the chart below to specify the strings needed. Please quote chart letter or number for overall thickness of copper covering together with dimensions a A,B and C (see diagram).

### Diagram of Piano Wire