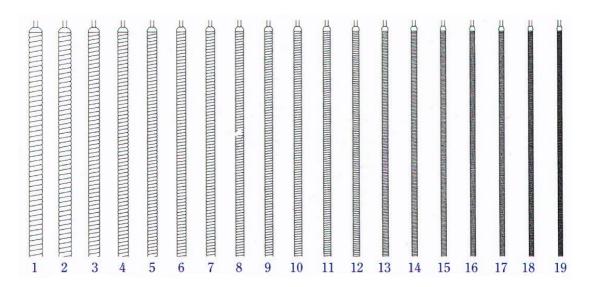

## **Ordering of Piano Strings**

Please send a paper rubbing and a sample of the first and last string of each section. Alternatively, use the chart below to specify the strings needed. Please quote chart letter or number for overall thickness of copper covering together with dimensions a A,B and C (see diagram).

### Single Covered Strings 1 to 19